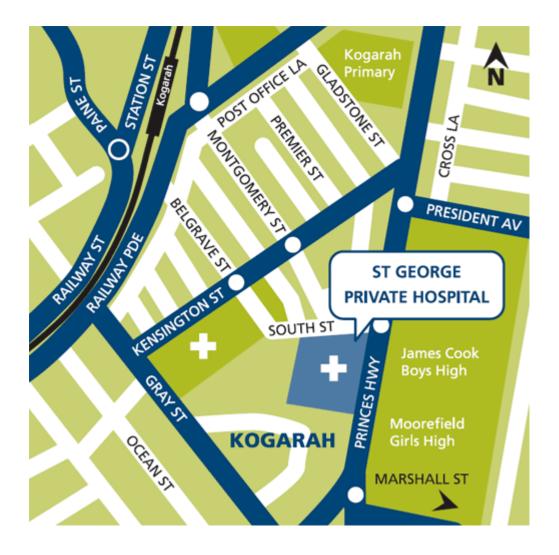

## **PRIME** ANAESTHETICS

Level 4, Suite 9, St George Private Hospital PO Box 866, Kogarah, NSW 1485

p: 9553 1566 f: 9553 1511

Our rooms are located in Suite 9 on Level 4 of St George Private Hospital.

The hospital is located at: 1 South Street, Kogarah NSW 2217

The Hospital is on the corner of Princes Highway and South Street in Kogarah NSW. Only a short walk from Kogarah Town Centre, the hospital is easily accessible by Public Transport (Train/Bus/Taxi).

The Hospital does have some customer parking and charges do apply. Additional parking can be found within easy walking distance to the hospital in the local area.